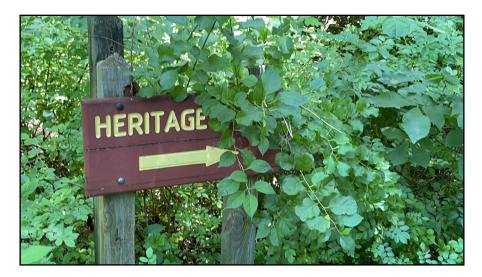

# Database Wayfinding ID: #1206 Map Display ID (as of Oct. 2024): #1206

Date of Field Collection: June 16, 2024 Issue: Sign is in good condition but covered by vegetation PHNST Management: Point of Contact: Fairfax County Park Authority Lat: 39.010536 Long: -77.252485