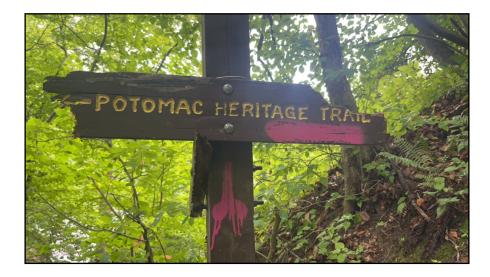

# Database Wayfinding ID: #1794 Map Display ID (as of Oct. 2024): #1794

Date of Field Collection: July 25, 2024 Issue: Sign is broken and has graffiti PHNST Management: Point of Contact: George Washington Memorial Parkway Lat: 38.919795 Long: -77.107715