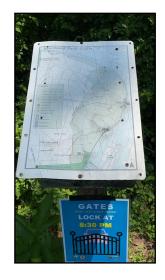

# Database Wayfinding ID: #1194 Map Display ID (as of Oct. 2024): #1194

Date of Field Collection: June 16, 2024 Issue: Map is faded and set at a distance from the trail PHNST Management: Point of Contact: Fairfax County Park Authority Lat: 39.012664 Long: -77.250868