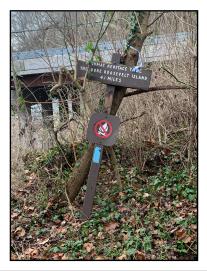

### Database Wayfinding ID: #1721 Map Display ID (as of Oct. 2024): #1721

Date of Field Collection: February 28, 2024 Issue: Sign is broken and leaning PHNST Management: Point of Contact: George Washington Memorial Parkway Lat: 38.92911 Long: -77.118391