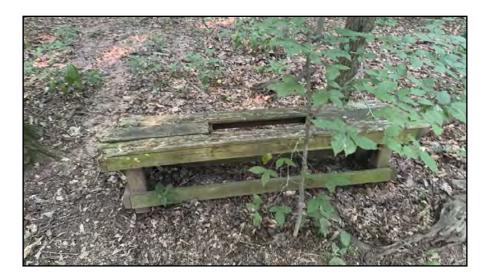

### Database Amenity ID: #245 Map Display ID (as of Oct. 2024): #245

Date of Field Collection: June 21, 2024 Issue: Wooden bench is broken PHNST Management: Point of Contact: Fairfax County Park Authority Lat: 38.96422 Long: -77.191859