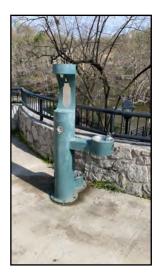

### Database Amenity ID: #592 Map Display ID (as of Oct. 2024): #592

Date of Field Collection: April 28, 2024 Issue: Water fountain was not functional PHNST Management: Point of Contact: George Washington Memorial Parkway Lat: 38.78019 Long: -77.051964