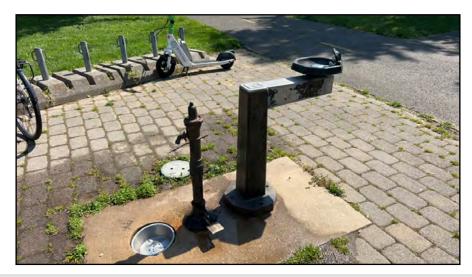

# Database Amenity ID: #682 Map Display ID (as of Oct. 2024): #682

Date of Field Collection: April 10, 2024 Issue: Volunteer indicated that the water fountains are not functioning PHNST Management: Point of Contact: Occoquan, Town of Lat: 38.685727 Long: -77.262629