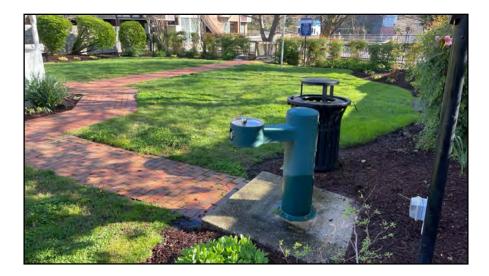

### Database Amenity ID: #592 Map Display ID (as of Oct. 2024): #592

Date of Field Collection: April 28, 2024 Issue: Water fountain was not functional PHNST Management: Point of Contact: George Washington Memorial Parkway Lat: 38.78019 Long: -77.051964